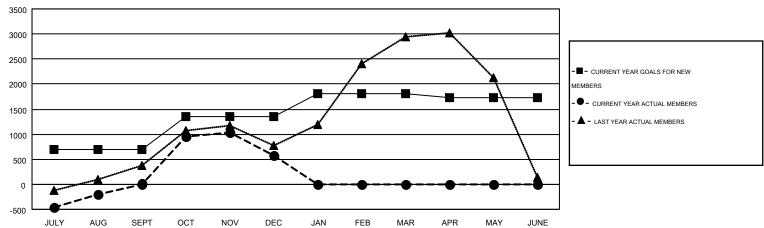

## GOALS AND ACTUAL MEMBERS CUMULATIVE

| DROPPED CLUBS: 31  DROPPED MEMBERS |       | 472 CLUBS OF 815 ADDED 1 OR MORE<br>NEW MEMBERS |                       | <u>1</u><br>3,316 (79.54%)<br>999 (20.46%) |
|------------------------------------|-------|-------------------------------------------------|-----------------------|--------------------------------------------|
| DECEASED                           | 44    | CLICK HERE FOR HEALTH ASSESSMENT DATA           | FAMILY UNIT MEMBERS   | 10,525                                     |
| CLUB CANCELLED                     | 592   |                                                 | FAMILY UNIT MEMBERS   | ,                                          |
| OTHER                              | 1,916 |                                                 | HEAD OF HOUSEHOLD     | 4,561                                      |
| TOTAL                              | 2,552 |                                                 | NON-HEAD OF HOUSEHOLD | 5,964                                      |

| ] | Members               |                    |                                        |                    |                  |  |  |  |  |  |
|---|-----------------------|--------------------|----------------------------------------|--------------------|------------------|--|--|--|--|--|
|   | RESULTS FOR 2014-2015 |                    |                                        |                    |                  |  |  |  |  |  |
|   | QUARTER               | NEW MEMBER<br>GOAL | CHARTER AND<br>NEW<br>MEMBERS<br>ADDED | DROPPED<br>MEMBERS | NET<br>GAIN/LOSS |  |  |  |  |  |
| l | JULY/AUG/SEPT         | 689                | 1,624                                  | 1,617              | 7                |  |  |  |  |  |
| ı | OCT/NOV/DEC           | 662                | 1,507                                  | 935                | 572              |  |  |  |  |  |
| ı | JAN/FEB/MAR           | 459                | 0                                      | 0                  | 0                |  |  |  |  |  |
| ı | APR/MAY/JUNE          | -75                | 0                                      | 0                  | 0                |  |  |  |  |  |