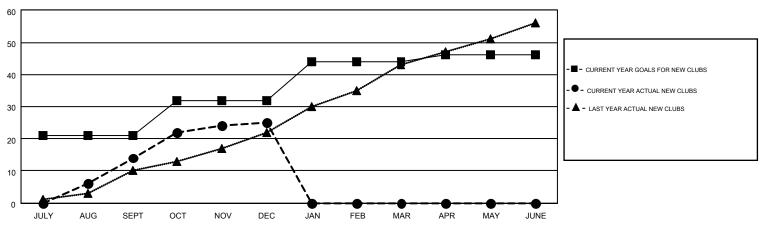

## GOALS AND ACTUAL NEW CLUBS CUMULATIVE

## MONTHLY MEMBERSHIP PROGRESS REPORT

Multiple District 316

Results as of: 12/31/2014

LOCATION: INDIA

GMT CA 6

| GMT: ER GURUNATHAN           |                  |           |                  |                  |  |  |  |  |  |
|------------------------------|------------------|-----------|------------------|------------------|--|--|--|--|--|
| Clubs                        |                  |           |                  |                  |  |  |  |  |  |
| RESULTS FOR 2014-2015        |                  |           |                  |                  |  |  |  |  |  |
| QUARTER                      | NEW CLUB<br>GOAL | NEW CLUBS | DROPPED<br>CLUBS | NET<br>GAIN/LOSS |  |  |  |  |  |
| JULY/AUG/SEPT<br>OCT/NOV/DEC | 21<br>11         | 14<br>11  | 13<br>18         | 1<br>-7          |  |  |  |  |  |
| JAN/FEB/MAR<br>APR/MAY/JUNE  | 12<br>2          | 0         | 0                | 0                |  |  |  |  |  |